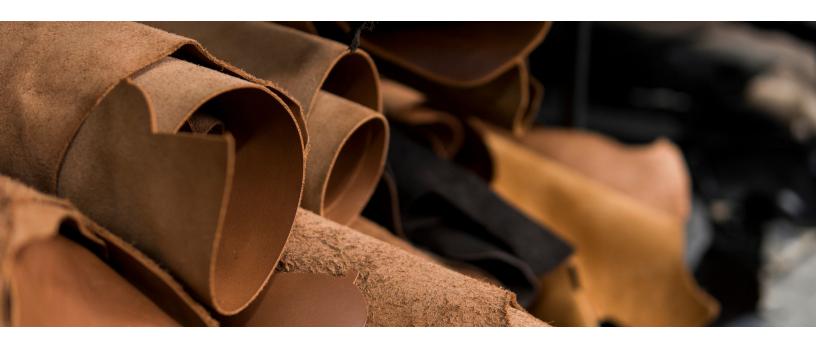

## **TOP GRAIN LEATHER**

Ardent leathers are incredibly soft and smooth, with an elegant simplicity that is sophisticated yet welcoming. An understated grain, monochromatic colors, and a low sheen provides a debonair and aesthetically pleasing appeal with enough natural texture still present and visible to represent a guarantee of the leather's authenticity. The low sheen topcoat also helps protect against everyday spills and stains. Ardent leathers are ideal for modern, active households.